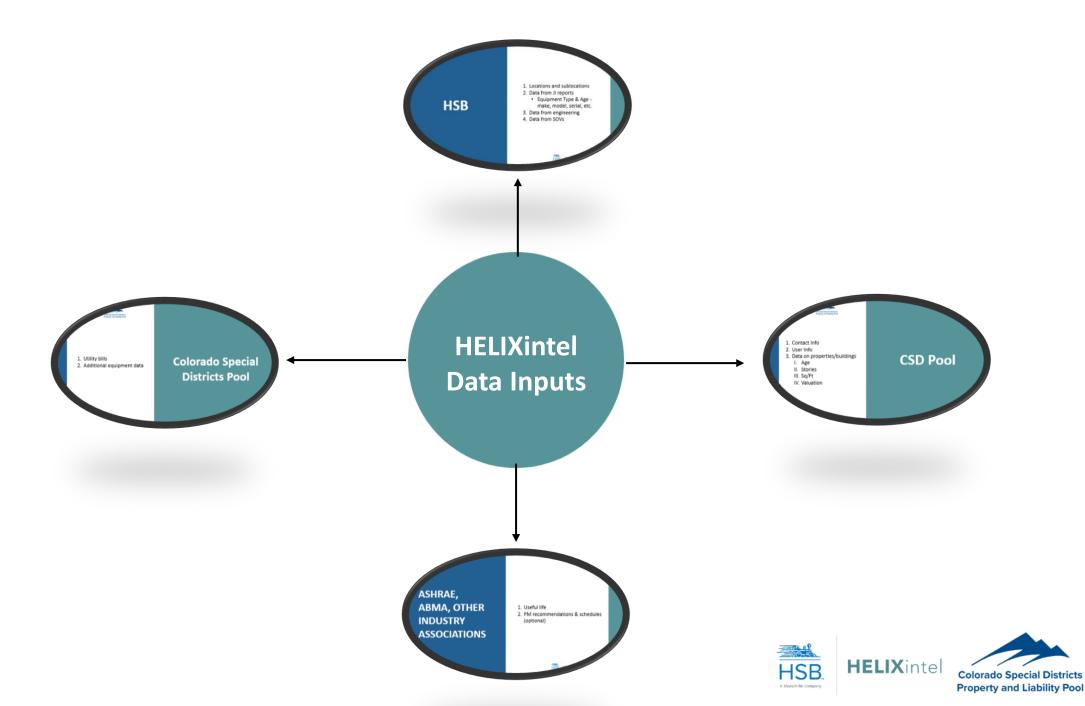

### **HSB**

- 1. Locations and sublocations
- 2. Data from JI reports
  - Equipment Type & Age make, model, serial, etc.
- 3. Data from engineering
- 4. Data from SOVs

- 1. Contact Info
- 2. User Info
- 3. Data on properties/buildings
  - I. Age
  - II. Stories
  - III. Sq/Ft
  - IV. Valuation

### CSD Pool

# ASHRAE, ABMA, OTHER INDUSTRY ASSOCIATIONS

- 1. Useful life
- 2. PM recommendations & schedules (optional)

- 1. Utility bills
- 2. Additional equipment data

### Colorado Special Districts Pool